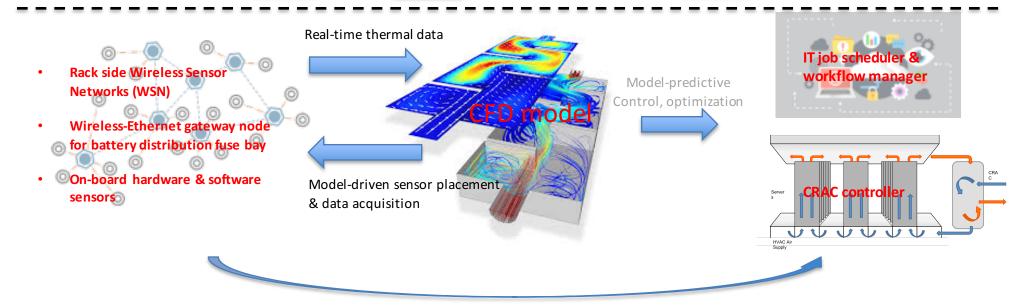

## Project 2: iDCIM: Autonomous Monitoring of Data Center Operations

**DCIM Services** 

Thermal-map Visualization

**KPI Trending** 

Fault Detection & Prediction What-if Analysis

Capacity Planning

Heat & cooling load estimation