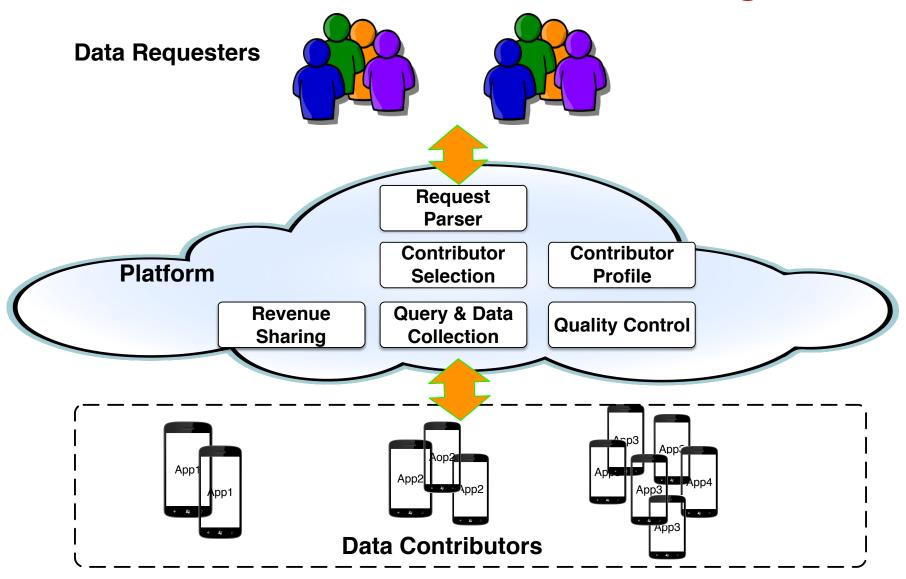

heng
  - Current members: 4 PhD students, 2
    MS student, 3 M.Eng. students, 3
    undergraduate RAs, 1 visiting
    student, 1 visiting professor
  - Alumni: 5 ½ PhD students, 10 MS students, 5 M.Eng. students, 4 undergraduate RAs
- Major accomplishment (since 2013)
  - Best paper & poster awards
  - 1<sup>st</sup> place in 2017 Microsoft Indoor positioning competition
  - MacQuest app total installs 1000+



















## **Project 1: Indoor Positioning and Mapping**





## Project 2: iDCIM: Autonomous Monitoring of Data Center Operations

**DCIM Services** 

Thermal-map Visualization

**KPI Trending** 

Fault Detection & Prediction What-if Analysis

Capacity Planning



Heat & cooling load estimation



## Project 3: ShareCrowd: A Data Exchange Platform for Mobile CrowdSensing