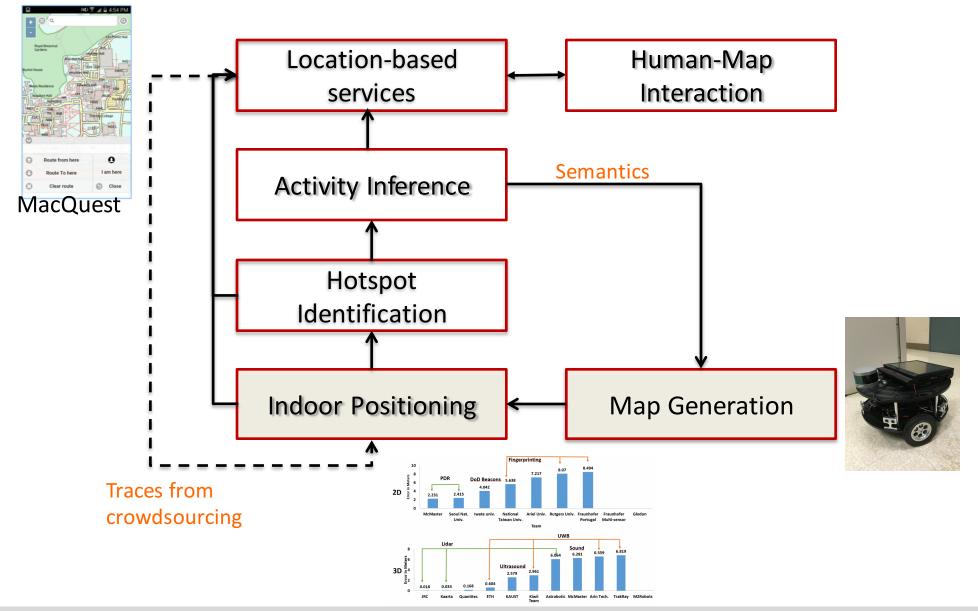

## Wireless System Research Group@McMaster

- Members
  - Faculty member: Rong Zheng
  - Current members: 4 PhD students, 2
    MS student, 3 M.Eng. students, 3
    undergraduate RAs, 1 visiting
    student, 1 visiting professor
  - Alumni: 5 ½ PhD students, 10 MS students, 5 M.Eng. students, 4 undergraduate RAs
- Major accomplishment (since 2013)
  - Best paper & poster awards
  - 1<sup>st</sup> place in 2017 Microsoft Indoor positioning competition
  - MacQuest app total installs 1000+



















## **Project 1: Indoor Positioning and Mapping**





## Project 2: iDCIM: Autonomous Monitoring of Data Center Operations

**DCIM Services** 

Thermal-map Visualization

**KPI Trending** 

Fault Detection & Prediction What-if Analysis

Capacity Planning



Heat & cooling load estimation



## Project 3: ShareCrowd: A Data Exchange Platform for Mobile CrowdSensing