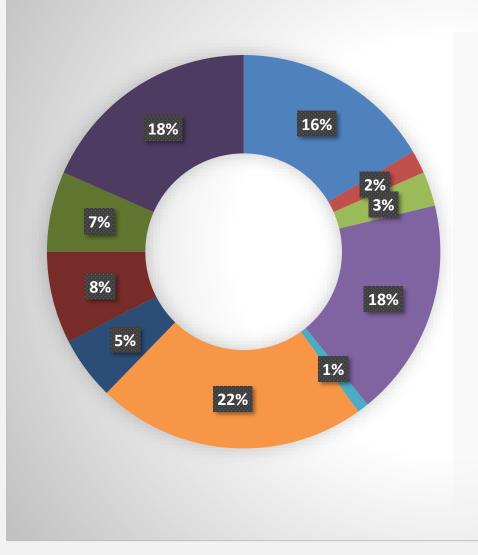

### **Incident Types Reported 2020**

- Abrasion/Contusion
- Allergic Reaction

Burn

Cuts & Lacerations

Fracture

- Hazard (no injury)
- Irritation (epidermis, eyes, ears)
- Medical Symptoms (faint, fatigue, head, thoracic, abdominal, insect, etc.)

# Incident Type Reported 2017 to 2020

| Type of Injury                                                                  | 2017 | 2018 | 2019 | 2020 |
|---------------------------------------------------------------------------------|------|------|------|------|
| Abrasion/Contusion                                                              | 55   | 63   | 55   | 35   |
| Allergic Reaction                                                               | 4    | 4    | 8    | 4    |
| Burn                                                                            | 30   | 29   | 16   | 6    |
| Cuts & Lacerations                                                              | 65   | 55   | 69   | 38   |
| Fracture                                                                        | 6    | 7    | 12   | 2    |
| Hazard (no Injury)                                                              | 80   | 110  | 115  | 47   |
| Irritation (epidermis, eyes, ears)                                              | 11   | 3    | 32   | 11   |
| Medical Symptoms (faint,<br>fatigue, head, thoracic,<br>abdominal, insect etc.) | 23   | 26   | 28   | 16   |
| Puncture                                                                        | 13   | 17   | 20   | 14   |
| Sprain/Strain                                                                   | 69   | 95   | 110  | 39   |
| Total Incidents                                                                 | 356  | 409  | 465  | 212  |