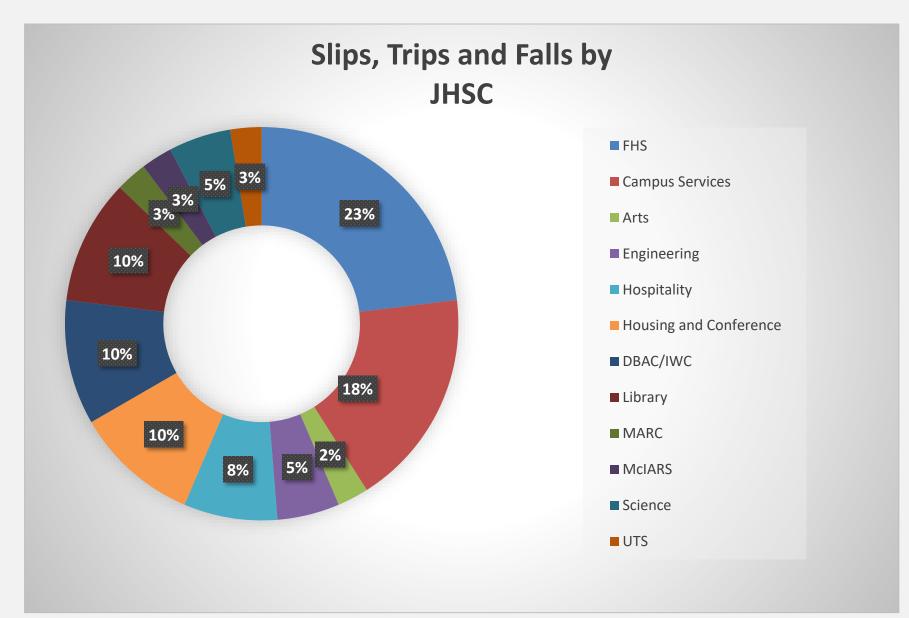

## Slips, Trips and Falls Incidents

|                | Cause                                                | 2017 | 2018 | 2019 | 2020 |
|----------------|------------------------------------------------------|------|------|------|------|
| INDOOR         | Substance on Floor                                   | 15   | 13   | 10   | 7    |
|                | Lost Footing/Balance                                 | 2    | 1    | 4    | 0    |
|                | Tripped on Mat/Carpet/Object                         | 4    | 14   | 5    | 2    |
|                | Staircase                                            | 10   | 7    | 10   | 7    |
|                | No Cause                                             | 1    | 2    | 2    | 2    |
|                | Other (sports/medical/broken chair)                  | 3    | 4    | 3    | 4    |
|                | Subtotal                                             | 35   | 41   | 34   | 22   |
| <u>OUTDOOR</u> | Substance/Debris on Ground<br>(ice/snow/foliage)     | 9    | 11   | 21   | 7    |
|                | Lost Footing/Balance                                 | 2    | 0    | 1    | 1    |
|                | Parking lot (ice/snow)                               | 3    | 0    | 7    | 2    |
|                | Stairs-Debris (snow/leaves/damage)                   | 1    | 5    | 5    | 2    |
|                | Stairs-No Debris                                     | 1    | 3    | 0    | 0    |
|                | Uneven Pavement                                      | 12   | 8    | 8    | 1    |
|                | Tripped on Curb                                      | 2    | 0    | 2    | 0    |
|                | Other (sports, distracted, non McMaster<br>Location) | 3    | 4    | 2    | 4    |
|                | Subtotal                                             | 33   | 31   | 46   | 17   |
|                | <u>TOTAL</u>                                         | 68   | 72   | 80   | 39   |