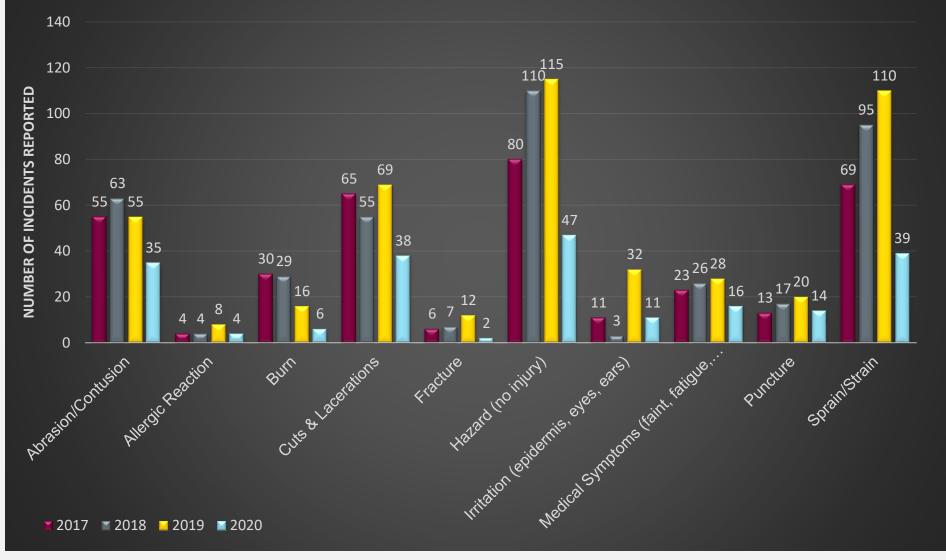

# Incident Type Reported 2017 to 2020

| Type of Injury                                                                  | 2017 | 2018 | 2019 | 2020 |
|---------------------------------------------------------------------------------|------|------|------|------|
| Abrasion/Contusion                                                              | 55   | 63   | 55   | 35   |
| Allergic Reaction                                                               | 4    | 4    | 8    | 4    |
| Burn                                                                            | 30   | 29   | 16   | 6    |
| Cuts & Lacerations                                                              | 65   | 55   | 69   | 38   |
| Fracture                                                                        | 6    | 7    | 12   | 2    |
| Hazard (no Injury)                                                              | 80   | 110  | 115  | 47   |
| Irritation (epidermis, eyes, ears)                                              | 11   | 3    | 32   | 11   |
| Medical Symptoms (faint,<br>fatigue, head, thoracic,<br>abdominal, insect etc.) | 23   | 26   | 28   | 16   |
| Puncture                                                                        | 13   | 17   | 20   | 14   |
| Sprain/Strain                                                                   | 69   | 95   | 110  | 39   |
| Total Incidents                                                                 | 356  | 409  | 465  | 212  |

HAZARD (no injury) – Refers to an incident caused by an unsafe act, an unsafe condition or a combination of both in the work environment which could have resulted in property loss and/or physical harm.